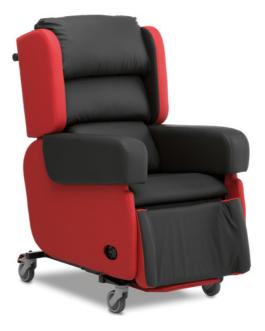

## Melrose

Specifically engineered to meet the comfort needs of individuals with pressure management issues and to provide adaptable support for neurological and postural conditions.

Featured fabrics: Outer in Valencia Red with a black vapour permeable multi-way stretch inner.

# Melrose

#### Key features at a glance:

- Independent Tilt in Space
- Independent backrest recline
- Independent leg rest adjustment
- · Choice of interchangeable and adjustable back cushions
- Choice of interchangeable and adjustable pressure management seat cushions
- Seat depth adjustment
- Seat width adjustment
- · Choice of adjustable footplates
- · All covers are fully removable for cleaning or replacement
- · Heavy-duty push handle with rubber grips
- Contoured and padded leg rest to support legs from splaying
- · D-rings fitted as standard
- · Four heavy duty castors, lockable at rear.