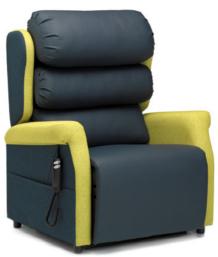

## Multi Bari

Designed for comfort and pressure management control, the Multi Bari has removable waterfall back cushions that can be individually positioned and re-positioned for comfort with the option to add or remove fibres to alter their firmness. Couple this with individually positioned back blockers offering further lumbar adjustments, plus the option for the seat and width measurements to be built to the user's requirements, and this chair is ideal for people seeking deep comfort and enhanced posture control.

Featured fabrics: Outer arms and wings in Highland Navy Inside arms and wings in Lime and inner in blue vapour permeable multi-way stretch fabric

## Key features at a glance:

- Standard Dual Motor rise and recline mechanism
- Adjustable and removable waterfall back cushions
- Back blockers for additional lumbar support
- Choice of interchangeable pressure management seat cushions
- · Made to measure seat height, width and depth
- Flat wide arms for deep comfort and support
- · Seat and leg rest generously padded with memory foam and removable cover
- Loop for handset control and deep side pocket
- Heavy duty glides are built in as standard.