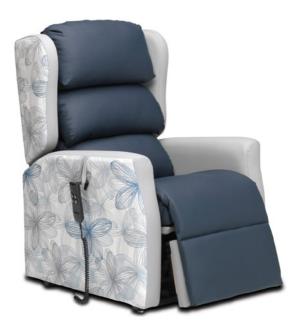

## Multi C-Air

The success of the Multi C-air Healthcare Chair lies in its complete adaptability. This rise recliner puts the healthcare team, in the home or the ward, in ultimate control, providing a full range of options to tailor the chair precisely for each individual's comfort and care.

Featured fabrics: Outside arms/wings – Highland Flare Ink Inside arms, wings and back in Valencia Pearl and inner in blue vapour permeable multi-way stretch fabric

## Key features at a glance:

- · Choice of interchangeable back cushions
- · Choice of interchangeable pressure management seat cushions
- Choice of rise and recline mechanisms with the option of VAL technology
- · Seat depth adjustment
- · Seat height adjustment
- · Seat and leg rest generously padded with memory foam
- · Heavy duty glides built-in as standard
- Simple to use handset.