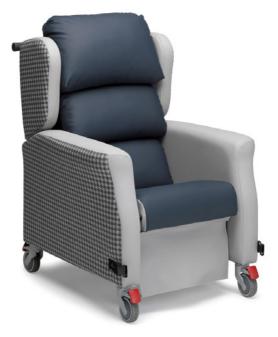

# Multi Flex

The Multi Flex is engineered for comfort and durability in any environment. Fully adaptable, with a wide range of optional upgrades to fit this robust porter chair perfectly to the needs of each user.

#### Key features at a glance:

- Option of back support cushions
- Option of pressure management seat cushions
- 3 size options
- Independent back rest recline
- Seat angle adjustment
- Seat depth adjustment
- · Sliding footplate, padded and with a removable cover
- · Heavy-duty push handle with rubber grips
- · D-rings fitted as standard
- · Four heavy duty lockable castors
- · Available in a wide range of fabrics.

### Additional options:

- Leg support block and connecting straps
- Lap strap and pad
- · Full length arm covers
- · Range of headrests.

a prism**healthcare** company

Tel: 0844 7766 001\* Fax: 0844 7766 002\* Email: info@reposefurniture.com \*Calls cost 7p per minute plus your networks access charge