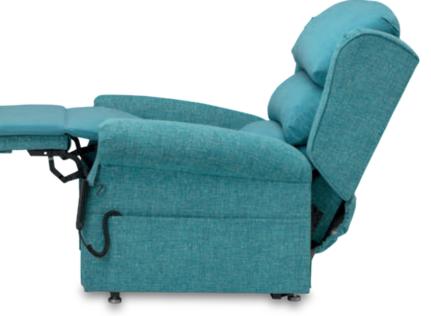

## C-air

A Made to Measure Rise Recliner with interchangeable pressure management back and seat cushion options.

## C-air

The C-air is one of our most popular healthcare chairs. Made to measure it blends a range of pressure management and posture solutions with the comfort and style of a chair that would fit in any environment. The C-air is a highly versatile rise recliner and available in a full range of sizes.

## Key features at a glance:

- · A bespoke rise recliner made to fit the user
- Choice of a fixed, or interchangeable back cushions
- Choice of interchangeable pressure management seat cushions
- Choice of three rise recliner mechanisms:
   Dual Tilt in Space
   Single Tilt in Space
   Dual Standard Motor
- · Choice of arm styles
- Seat and leg chaise generously padded with memory foam
- Durable castors built-in as standard
- Simple to use handset with loop and pocket on side of chair
- · Available in a wide range of fabrics.