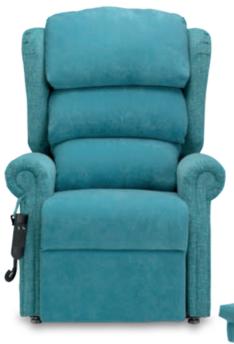

## C-air

A Made to Measure Rise Recliner with interchangeable pressure management back and seat cushion options.

## C-air

The C-air is one of our most popular healthcare chairs. Made to measure it blends a range of pressure management and posture solutions with the comfort and style of a chair that would fit in any environment. The C-air is a highly versatile rise recliner and available in a full range of sizes.

## Key features at a glance:

- · A bespoke rise recliner made to fit the user
- Choice of a fixed, or interchangeable back cushions
- Choice of interchangeable pressure management seat cushions
- Choice of three rise recliner mechanisms:
   Dual Tilt in Space
   Single Tilt in Space
   Dual Standard Motor
- · Choice of arm styles
- Seat and leg chaise generously padded with memory foam
- Durable castors built-in as standard
- Simple to use handset with loop and pocket on side of chair
- · Available in a wide range of fabrics.