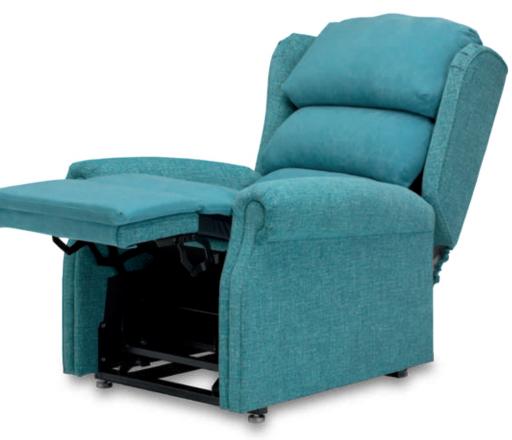

## C-air

A Made to Measure Rise Recliner with interchangeable pressure management back and seat cushion options.

## C-air

The C-air is one of our most popular healthcare chairs. Made to measure it blends a range of pressure management and posture solutions with the comfort and style of a chair that would fit in any environment. The C-air is a highly versatile rise recliner and available in a full range of sizes.

## Key features at a glance:

- · A bespoke rise recliner made to fit the user
- Choice of a fixed, or interchangeable back cushions
- Choice of interchangeable pressure management seat cushions
- Choice of three rise recliner mechanisms:
   Dual Tilt in Space
   Single Tilt in Space
   Dual Standard Motor
- · Choice of arm styles
- Seat and leg chaise generously padded with memory foam
- Durable castors built-in as standard
- Simple to use handset with loop and pocket on side of chair
- · Available in a wide range of fabrics.