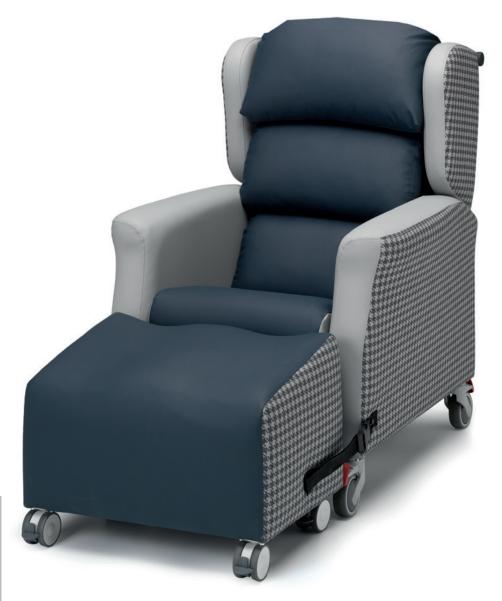

#### Key features at a glance:

- · Waterfall back as standard
- · Fixed Viscoform seat cushion as standard
- Independent back rest recline
- Seat angle adjustment
- Seat depth adjustment
- · Sliding footplate, padded and with a removable cover
- · Heavy-duty push handle with rubber grips
- D-rings fitted as standard
- · Four heavy duty lockable castors
- · Available in a wide range of fabrics.