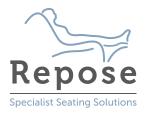

### Flexi Porter

The Flexi Porter is engineered for comfort and durability in any environment. Fully adaptable, with a wide range of optional upgrades to fit this robust porter chair perfectly to the needs of each user.

#### Key features at a glance:

- · Waterfall back as standard
- · Fixed Viscoform seat cushion as standard
- Independent back rest recline
- Seat angle adjustment
- Seat depth adjustment
- · Sliding footplate, padded and with a removable cover
- · Heavy-duty push handle with rubber grips
- D-rings fitted as standard
- · Four heavy duty lockable castors
- · Available in a wide range of fabrics.