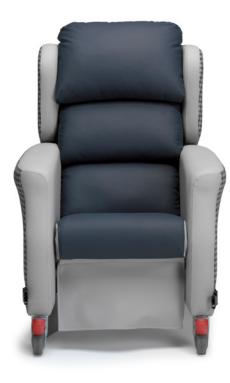

### Flexi Porter

The Flexi Porter is engineered for comfort and durability in any environment. Fully adaptable, with a wide range of optional upgrades to fit this robust porter chair perfectly to the needs of each user.

#### Key features at a glance:

- · Waterfall back as standard
- · Fixed Viscoform seat cushion as standard
- Independent back rest recline
- Seat angle adjustment
- Seat depth adjustment
- · Sliding footplate, padded and with a removable cover
- · Heavy-duty push handle with rubber grips
- D-rings fitted as standard
- · Four heavy duty lockable castors
- · Available in a wide range of fabrics.

#### Additional options:

- Leg support block and connecting straps
- · Lap strap and pad
- · Full length arm covers
- · Range of headrests.