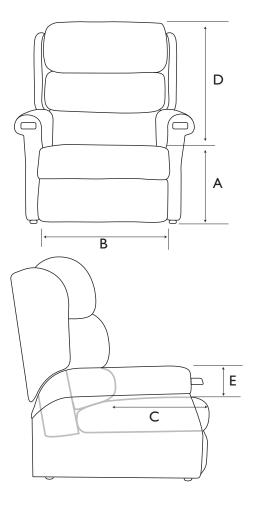

## Your Measurements

|    |   |     | •  |          |    |   |
|----|---|-----|----|----------|----|---|
|    | m | Δn  | CI | $\sim$ 1 | 10 |   |
| Di |   | CII | 31 | VI       | 13 | • |
|    |   |     |    |          |    |   |
|    |   |     |    |          |    |   |

| A Seat height |  |
|---------------|--|
| B Seat width  |  |
| C Seat depth  |  |
| D Back height |  |
| E Arm height  |  |

| B 4 |    |     | •    |    |
|-----|----|-----|------|----|
| M   | ec | nar | nisr | n: |