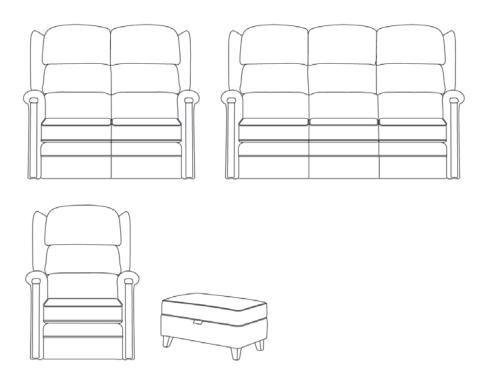

### **Complimentary Furniture**

Choose from the collection, the Henley range includes a two seat and three seat sofa, static chair, and footstool.

For full information please see our full brochure or visit our website **www.reposefurniture.co.uk** 