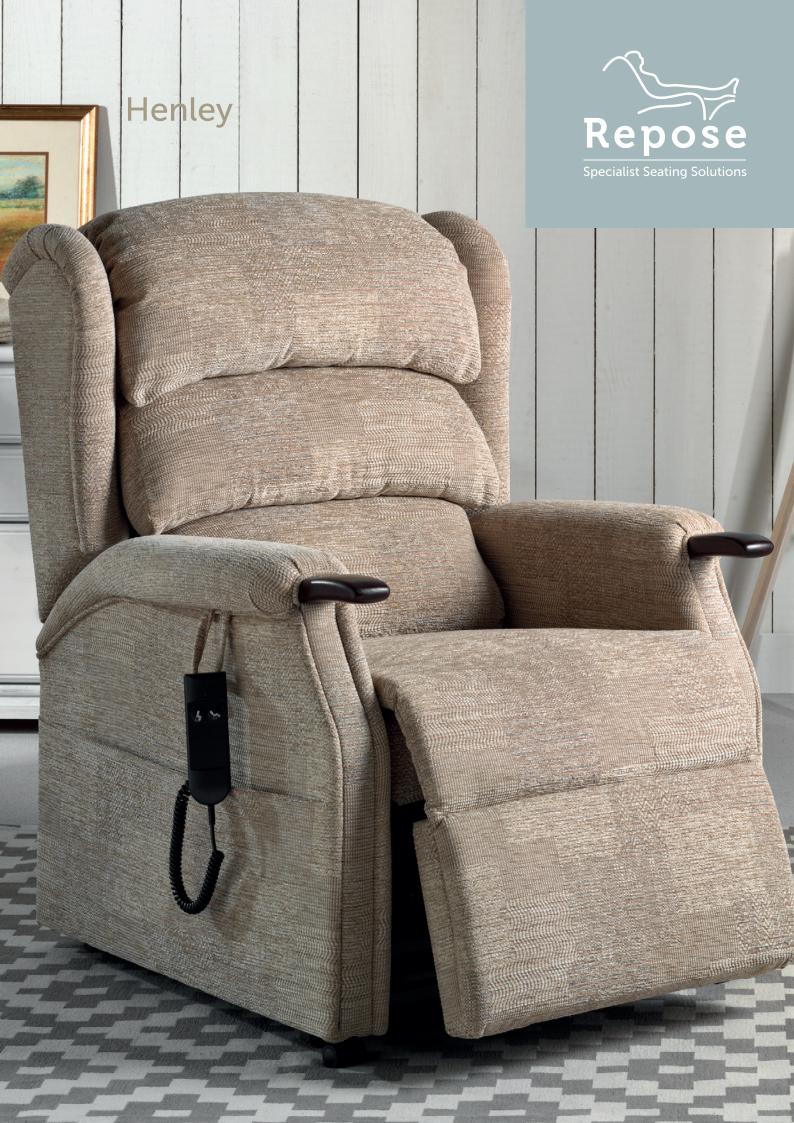

# Henley

### Size ranges:

Seat Height 14 - 21"
Seat Width 16 - 28"
Seat Depth 16 - 22"

- **Wooden Knuckle Arms**
- Light
- Medium
- Dark

Repose offer a wide range of sizes, including larger sizes.

Your supplier will advise you on the size and weight combinations available.