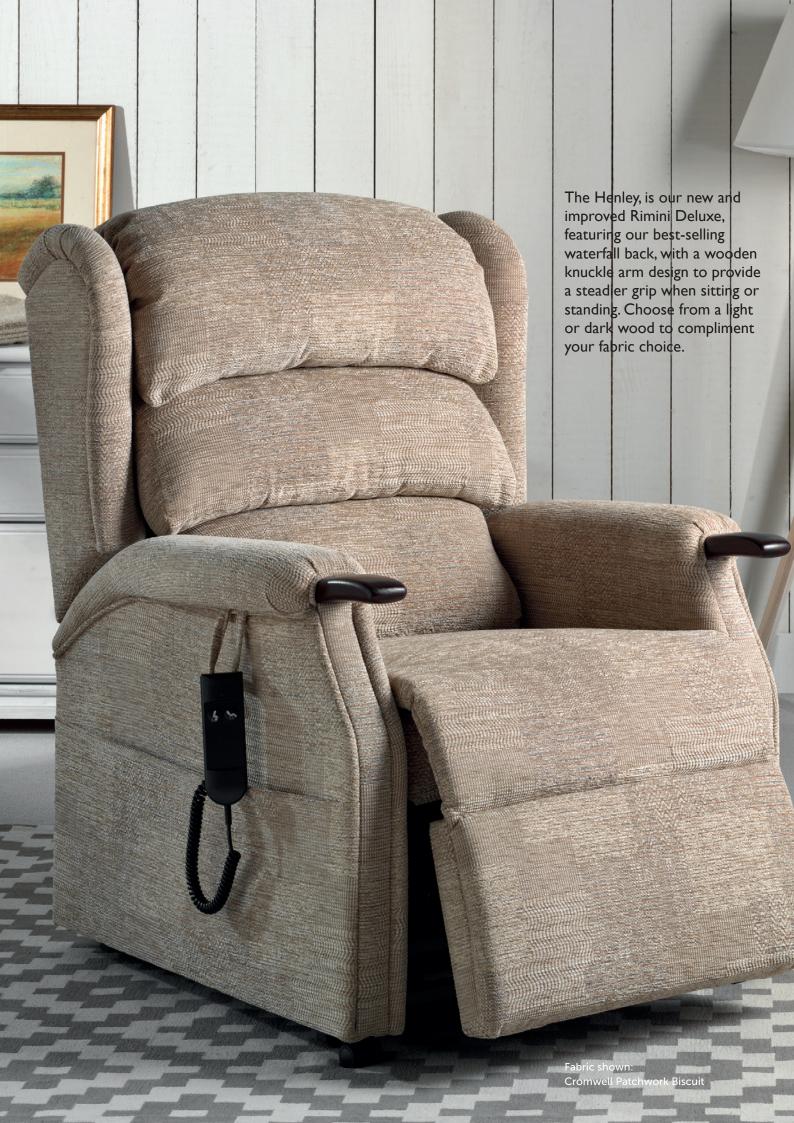

#### Choose from the following rise recliner mechanisms:

- Single Motor Tilt in Space
- Standard Dual Motor
- Single Motor Three Way

- Dual Motor Tilt in Space
- Single Motor Wallhugger

### Size ranges:

Seat Height 14 - 21"
Seat Width 16 - 28"
Seat Depth 16 - 22"

- **Wooden Knuckle Arms**
- Light
- Medium
- Dark

Repose offer a wide range of sizes, including larger sizes.

Your supplier will advise you on the size and weight combinations available.