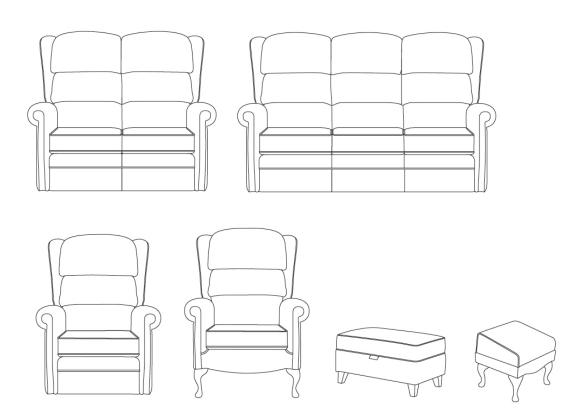

### **Complimentary Furniture**

Choose from the collection, the Rimini range includes a two seat and three seat sofa, static chair and a choice of two footstools.

For full information please see our full brochure or visit our website **www.reposefurniture.co.uk** 