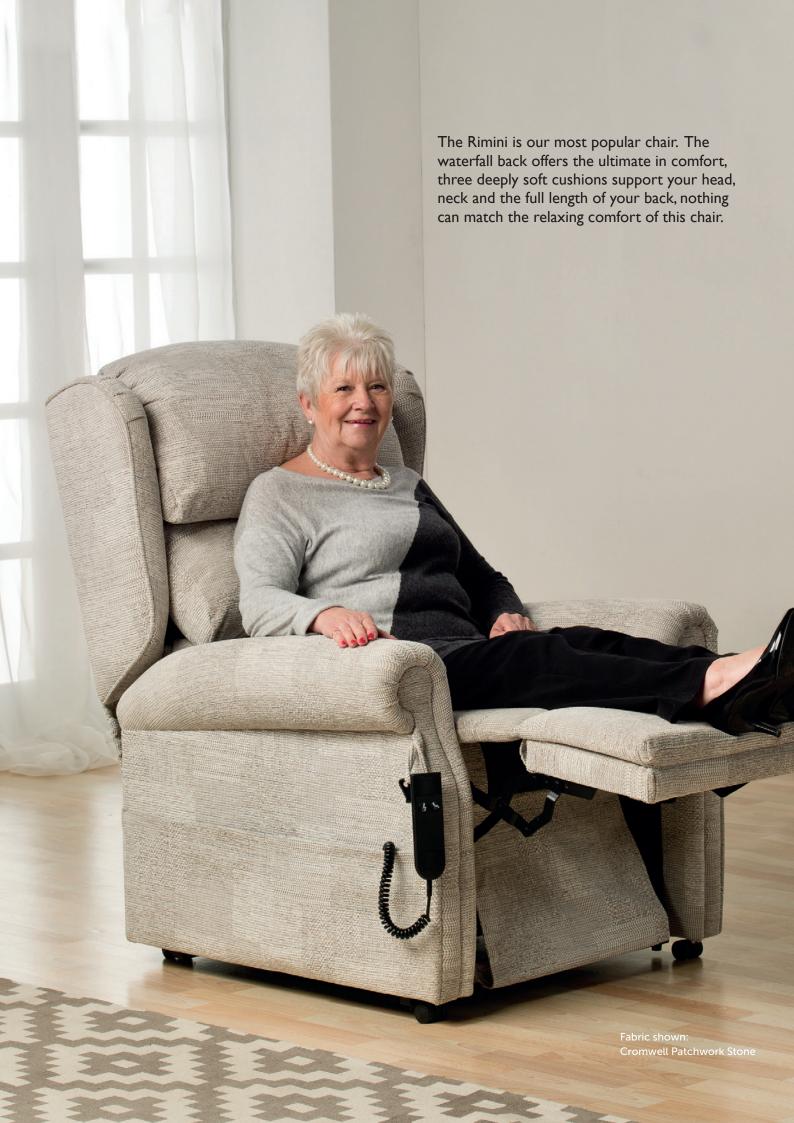

# Rimini

#### Choose from the following rise recliner mechanisms:

- Single Motor Tilt in Space
- Single Flotor The in Space
- Standard Dual Motor
- Single Motor Three Way

- Dual Motor Tilt in Space
- Single Motor Wallhugger

### Size ranges:

Seat Height 14 - 21"
 Seat Width 16 - 28"
 Seat Depth 16 - 22"

Repose offer a wide range of sizes, including larger sizes.

Your supplier will advise you on the size and weight combinations available.

### **Complimentary Furniture**

Choose from the collection, the Rimini range includes a two seat and three seat sofa, static chair and a choice of two footstools.



For full information please see our full brochure or visit our website **www.reposefurniture.co.uk** 



# Your Measurements





**Dimensions:** 

A Seat height

B Seat width

C Sea