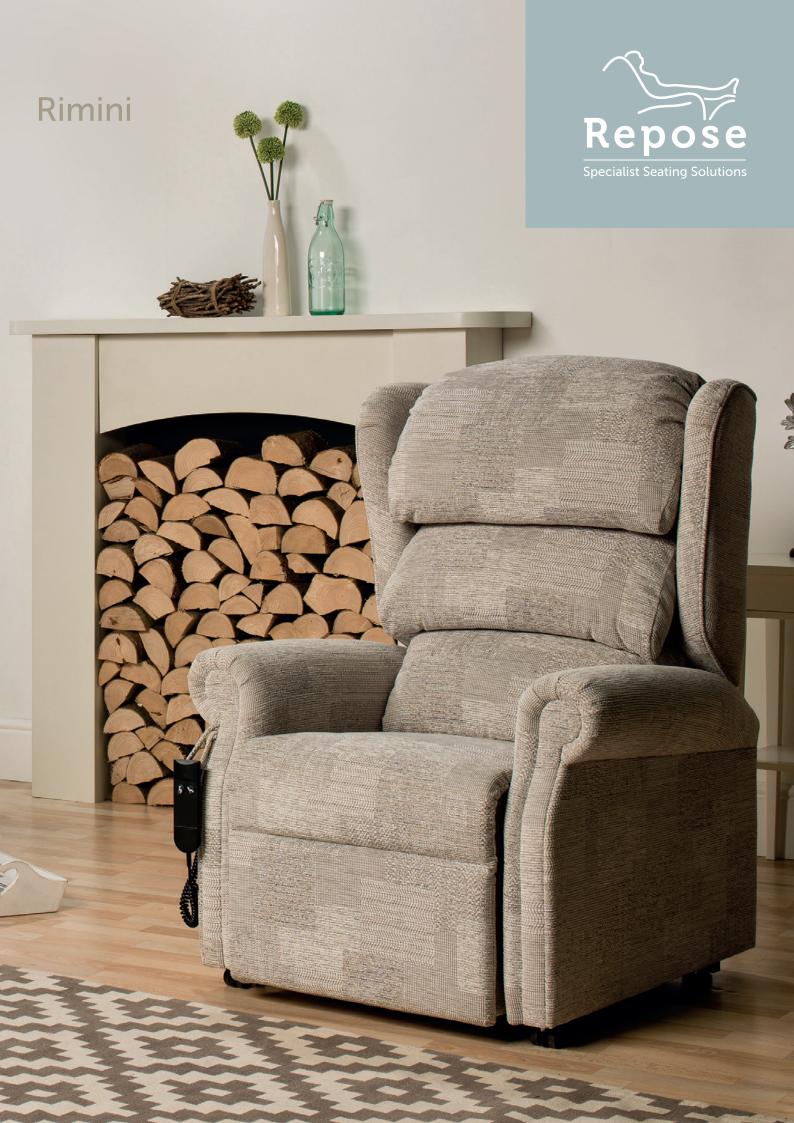

# Rimini

#### Choose from the following rise recliner mechanisms:

- Single Motor Tilt in Space
- Single Flotor The in Space
- Standard Dual Motor
- Single Motor Three Way

- Dual Motor Tilt in Space
- Single Motor Wallhugger

### Size ranges:

Seat Height 14 - 21"
 Seat Width 16 - 28"
 Seat Depth 16 - 22"

Repose offer a wide range of sizes, including larger sizes.

Your supplier will advise you on the size and weight combinations available.

### **Complimentary Furniture**

Choose from the collection, the Rimini range includes a two seat and three seat sofa, static chair and a choice of two footstools.



For full information please see our full brochure or visit our website **www.reposefurniture.co.uk** 



# Your Measurements





**Dimensions:** 

A Seat height

B Seat width

C S