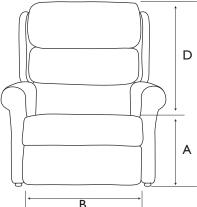

# Your Measurements

**Dimensions:** 

A Seat height

B Seat width

C Seat depth

| Fabric: |  |
|---------|--|
|         |  |
|         |  |
|         |  |

| Castors (Carpet)     |  |
|----------------------|--|
| Glides (Wood floors) |  |