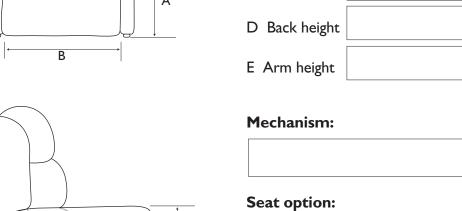

# Your Measurements

**Dimensions:** 

A Seat height

B Seat width

C Seat depth

| Fabric: |  |
|---------|--|
|         |  |
|         |  |
|         |  |

| Castors (Carpet)     |  |
|----------------------|--|
| Glides (Wood floors) |  |