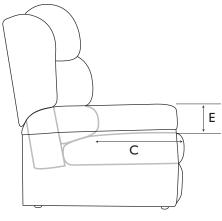

# Your Measurements

**Dimensions:** 

A Seat height

B Seat width

C Seat depth

| Fabric: |  |
|---------|--|
|         |  |
|         |  |
|         |  |

| Castors (Carpet)     |  |
|----------------------|--|
| Glides (Wood floors) |  |