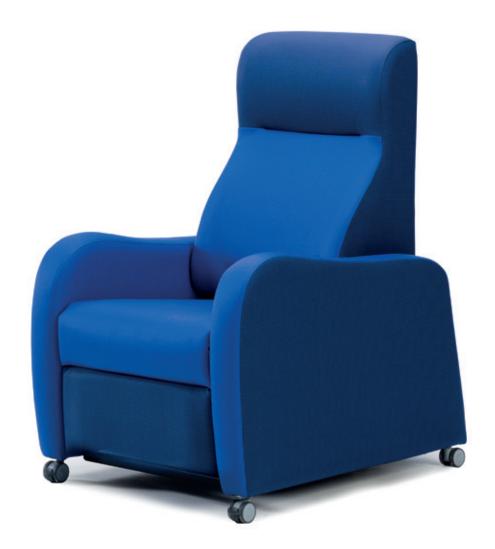

## Stamford

Tilt in Space recliner chair with three effortless movements - ideal for a ward environment.

## **Stamford**

The Stamford is one of our healthcare chairs, designed for everyday comfort with a contoured support back and a choice of electric or manual tilt in space mechanisms. Ideal for general use next to a bed or in the lounge of a care home or hospital.

## Key features at a glance:

- Choice of an electric Single Motor Tilt in Space mechanism with or without rise function
- · Choice of a manual Single Tilt in Space
- · Seat cushion is fixed as standard
- Choose one of our pressure management seat cushion options fixed as standard
- · Contoured back
- · Four heavy duty lockable castors
- · Available in a wide range of fabrics.