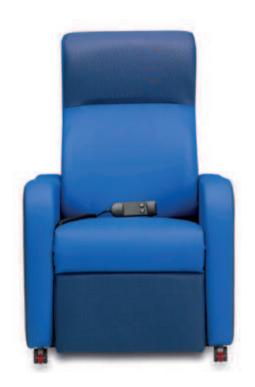

## Stamford

Tilt in Space recliner chair with three effortless movements - ideal for a ward environment.

## **Stamford**

The Stamford is one of our healthcare chairs, designed for everyday comfort with a contoured support back and a choice of electric or manual tilt in space mechanisms. Ideal for general use next to a bed or in the lounge of a care home or hospital.

## Key features at a glance:

- Choice of an electric Single Motor Tilt in Space mechanism with or without rise function
- · Choice of a manual Single Tilt in Space
- · Seat cushion is fixed as standard
- Choose one of our pressure management seat cushion options fixed as standard
- · Contoured back
- · Four heavy duty lockable castors
- · Available in a wide range of fabrics.