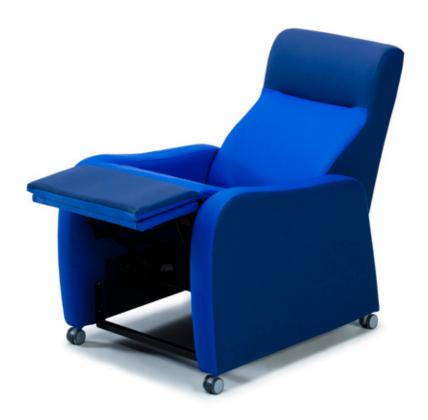

## Stamford

Tilt in Space recliner chair with three effortless movements - ideal for a ward environment.

## **Stamford**

The Stamford is one of our healthcare chairs, designed for everyday comfort with a contoured support back and a choice of electric or manual tilt in space mechanisms. Ideal for general use next to a bed or in the lounge of a care home or hospital.

## Key features at a glance:

- Choice of an electric Single Motor Tilt in Space mechanism with or without rise function
- · Choice of a manual Single Tilt in Space
- · Seat cushion is fixed as standard
- Choose one of our pressure management seat cushion options fixed as standard
- · Contoured back
- · Four heavy duty lockable castors
- · Available in a wide range of fabrics.