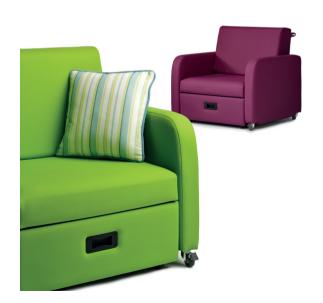

# Design Features

- Making the most of available space, this compact chair allows rooms to become multi-functional; providing comfortable seating by day and additional bed spaces for visitors whenever they are needed.
- Modern design and colour choices that will complement any environment.
- Highly versatile positions which quickly transforms the chair from a lounge chair into a full length flat bed.
- Smooth flow pull and push action.
- Fully washable, bleach cleanable, anti-MRSA vinyl upholstery, in various designs and colours of your choice.
- Built in lockable castors for easy movability for cleaning purposes.

## Fabric Options

The Stargazer is designed with the same commitment to durability and comfort that Repose demonstrate in their extensive range of health and home furniture.

Repose have an extensive range of fabric options, from hard wearing bleach cleanable vinyl's for the more demanding environments through to a soft to touch fabric designed for the more luxury choice.