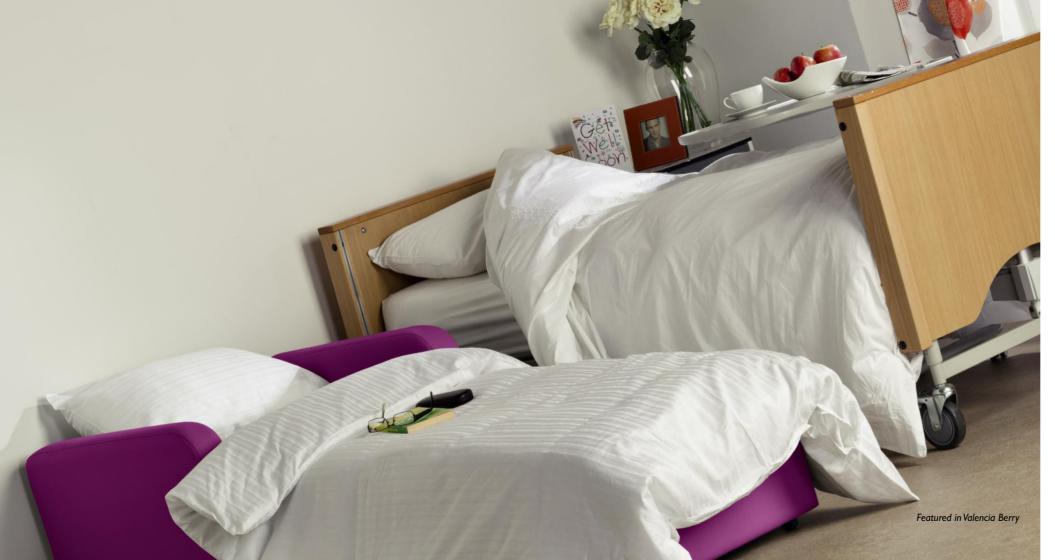

# Stargazer by Repose Specialist Seating Solutions Featured in Valencia Berry

### **Innovation**

Making the most of available space, the compact Stargazer allows rooms to become multi-functional; an innovative solution to the problem of short term bed provision where space is minimal. An extremely comfortable seating and sleeping solution for visitors at a patient's bedside, affording them a very comfortable night's rest as they support family or friends.

## Comfort Features

- Deep Reflex foam cushioning to give the ultimate comfort when sitting or sleeping for long periods.
- Easy pull mechanism releases the bottom section of the bed, to provide a comfortable sitting or resting position with a long leg rest.
- To extend further, simply pull the base out a little further and tilt the headrest down to provide a full, flat adult length bed.