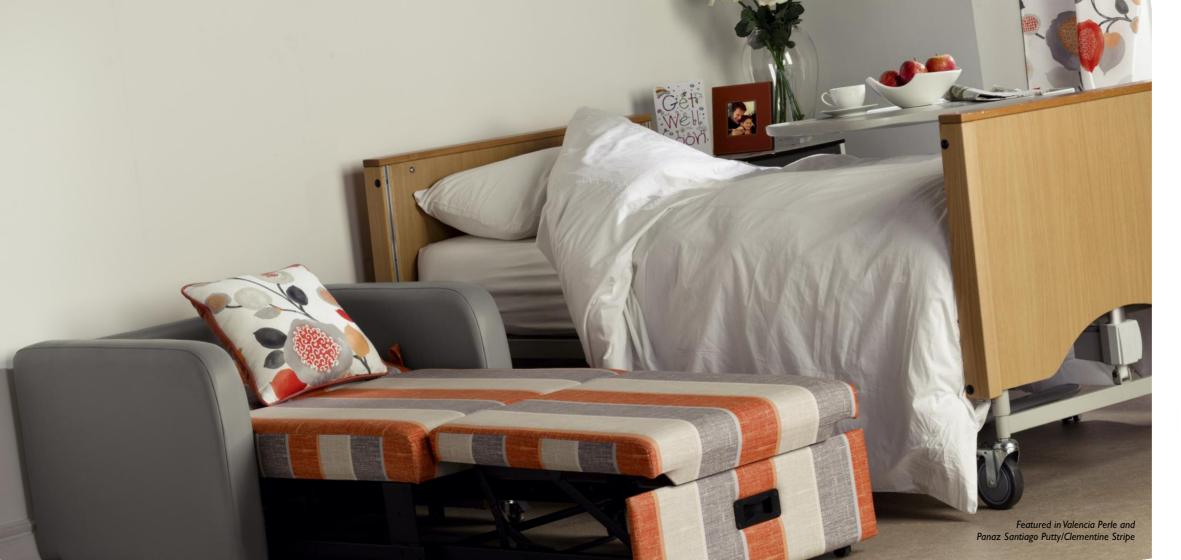

### **Innovation**

Making the most of available space, the compact Stargazer allows rooms to become multi-functional; an innovative solution to the problem of short term bed provision where space is minimal. An extremely comfortable seating and sleeping solution for visitors at a patient's bedside, affording them a very comfortable night's rest as they support family or friends.

# Design Features

- Making the most of available space, this compact chair allows rooms to become multi-functional; providing comfortable seating by day and additional bed spaces for visitors whenever they are needed.
- Modern design and colour choices that will complement any environment.
- Highly versatile positions which quickly transforms the chair from a lounge chair into a full length flat bed.
- Smooth flow pull and push action.
- Fully washable, bleach cleanable, anti-MRSA vinyl upholstery, in various designs and colours of your choice.
- Built in lockable castors for easy movability for cleaning purposes.

## Comfort Features

- Deep Reflex foam cushioning to give the ultimate comfort when sitting or sleeping for long periods.
- Easy pull mechanism releases the bottom section of the bed, to provide a comfortable sitting or resting position with a long leg rest.
- To extend further, simply pull the base out a little further and tilt the headrest down to provide a full, flat adult length bed.