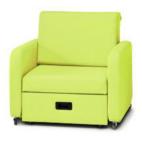

# Design Features

- Making the most of available space, this compact chair allows rooms to become multi-functional; providing comfortable seating by day and additional bed spaces for visitors whenever they are needed.
- Modern design and colour choices that will complement any environment.
- Highly versatile positions which quickly transforms the chair from a lounge chair into a full length flat bed.
- Smooth flow pull and push action.
- Fully washable, bleach cleanable, anti-MRSA vinyl upholstery, in various designs and colours of your choice.
- Built in lockable castors for easy movability for cleaning purposes.

## Comfort Features

- Deep Reflex foam cushioning to give the ultimate comfort when sitting or sleeping for long periods.
- Easy pull mechanism releases the bottom section of the bed, to provide a comfortable sitting or resting position with a long leg rest.
- To extend further, simply pull the base out a little further and tilt the headrest down to provide a full, flat adult length bed.