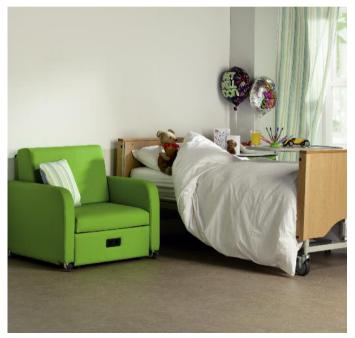

### **Innovation**

Making the most of available space, the compact Stargazer allows rooms to become multi-functional; an innovative solution to the problem of short term bed provision where space is minimal. An extremely comfortable seating and sleeping solution for visitors at a patient's bedside, affording them a very comfortable night's rest as they support family or friends.

#### Ideal for:

- Maternity Units
- Childrens Ward
- Care Homes

www.reposefurniture.co.uk

# Design Features

- Making the most of available space, this compact chair allows rooms to become multi-functional; providing comfortable seating by day and additional bed spaces for visitors whenever they are needed.
- Modern design and colour choices that will complement any environment.
- Highly versatile positions which quickly transforms the chair from a lounge chair into a full length flat bed.
- Smooth flow pull and push action.
- Fully washable, bleach cleanable, anti-MRSA vinyl upholstery, in various designs and colours of your choice.
- Built in lockable castors for easy movability for cleaning purposes.