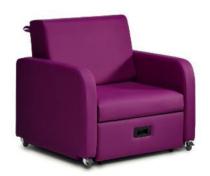

# Design Features

- Making the most of available space, this compact chair allows rooms to become multi-functional; providing comfortable seating by day and additional bed spaces for visitors whenever they are needed.
- Modern design and colour choices that will complement any environment.
- Highly versatile positions which quickly transforms the chair from a lounge chair into a full length flat bed.
- Smooth flow pull and push action.
- Fully washable, bleach cleanable, anti-MRSA vinyl upholstery, in various designs and colours of your choice.
- Built in lockable castors for easy movability for cleaning purposes.

## Fabric Options

The Stargazer is designed with the same commitment to durability and comfort that Repose demonstrate in their extensive range of health and home furniture.

Repose have an extensive range of fabric options, from hard wearing bleach cleanable vinyl's for the more demanding environments through to a soft to touch fabric designed for the more luxury choice.