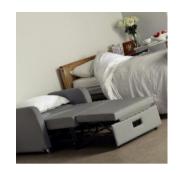

### **Innovation**

Making the most of available space, the compact Stargazer allows rooms to become multi-functional; an innovative solution to the problem of short term bed provision where space is minimal. An extremely comfortable seating and sleeping solution for visitors at a patient's bedside, affording them a very comfortable night's rest as they support family or friends.

Hospice

Relatives Room

## Comfort Features

- Deep Reflex foam cushioning to give the ultimate comfort when sitting or sleeping for long periods.
- Easy pull mechanism releases the bottom section of the bed, to provide a comfortable sitting or resting position with a long leg rest.
- To extend further, simply pull the base out a little further and tilt the headrest down to provide a full, flat adult length bed.