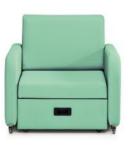

#### Stargazer

chair by day, bed by night

### **Innovation**

Making the most of available space, the compact Stargazer allows rooms to become multi-functional; an innovative solution to the problem of short term bed provision where space is minimal. An extremely comfortable seating and sleeping solution for visitors at a patient's bedside, affording them a very comfortable night's rest as they support family or friends.

# Design Features

- Making the most of available space, this compact chair allows rooms to become multi-functional; providing comfortable seating by day and additional bed spaces for visitors whenever they are needed.
- Modern design and colour choices that will complement any environment.
- Highly versatile positions which quickly transforms the chair from a lounge chair into a full length flat bed.
- Smooth flow pull and push action.
- Fully washable, bleach cleanable, anti-MRSA vinyl upholstery, in various designs and colours of your choice.
- Built in lockable castors for easy movability for cleaning purposes.