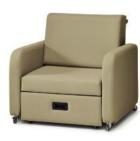

## Fabric Options

The Stargazer is designed with the same commitment to durability and comfort that Repose demonstrate in their extensive range of health and home furniture.

Repose have an extensive range of fabric options, from hard wearing bleach cleanable vinyl's for the more demanding environments through to a soft to touch fabric designed for the more luxury choice.

For further information, to request fabric samples or colour swatches please contact our dedicated sales team on 0844 7766001 or email info@reposefurniture.co.uk.

www.reposefurniture.co.uk