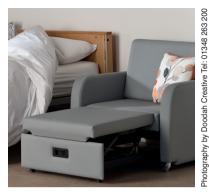

#### Stargazer

chair by day, bed by night

### **Innovation**

Making the most of available space, the compact Stargazer allows rooms to become multi-functional; an innovative solution to the problem of short term bed provision where space is minimal. An extremely comfortable seating and sleeping solution for visitors at a patient's bedside, affording them a very comfortable night's rest as they support family or friends.

# Design Features

- Making the most of available space, this compact chair allows rooms to become multi-functional; providing comfortable seating by day and additional bed spaces for visitors whenever they are needed.
- Modern design and colour choices that will complement any environment.
- Highly versatile positions which quickly transforms the chair from a lounge chair into a full length flat bed.
- Smooth flow pull and push action.
- Fully washable, bleach cleanable, anti-MRSA vinyl upholstery, in various designs and colours of your choice.
- Built in lockable castors for easy movability for cleaning purposes.