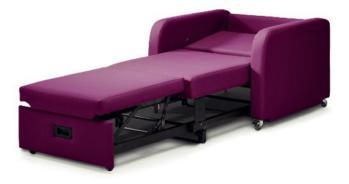

# Design Features

- Making the most of available space, this compact chair allows rooms to become multi-functional; providing comfortable seating by day and additional bed spaces for visitors whenever they are needed.
- Modern design and colour choices that will complement any environment.
- Highly versatile positions which quickly transforms the chair from a lounge chair into a full length flat bed.
- Smooth flow pull and push action.
- Fully washable, bleach cleanable, anti-MRSA vinyl upholstery, in various designs and colours of your choice.
- Built in lockable castors for easy movability for cleaning purposes.

## Comfort Features

- Deep Reflex foam cushioning to give the ultimate comfort when sitting or sleeping for long periods.
- Easy pull mechanism releases the bottom section of the bed, to provide a comfortable sitting or resting position with a long leg rest.
- To extend further, simply pull the base out a little further and tilt the headrest down to provide a full, flat adult length bed.

## Specification

Seat height 41cm (16") Seat width 69cm (27") Seat depth 54cm (21") Overall height 87cm (34") Overall width 87cm (34") Overall depth 84cm (33") Overall bed length 206cm (81")