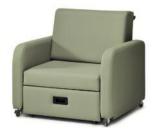

## Specification

Seat height 41cm (16") Seat width 69cm (27") Seat depth 54cm (21") Overall height 87cm (34") Overall width 87cm (34") Overall depth 84cm (33") Overall bed length 206cm (81")

## Warranty

Safe working load

2 year for all manufacturing defects.

Environmental Impact

25 Stone (160 kg)

Stain Resistant

www.reposefurniture.co.uk

Registered Company Number: 03727157 © Copyright 2014