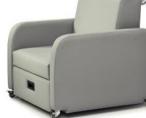

#### Stargazer

chair by day, bed by night

### **Innovation**

Making the most of available space, the compact Stargazer allows rooms to become multi-functional; an innovative solution to the problem of short term bed provision where space is minimal. An extremely comfortable seating and sleeping solution for visitors at a patient's bedside, affording them a very comfortable night's rest as they support family or friends.

# Design Features

- Making the most of available space, this compact chair allows rooms to become multi-functional; providing comfortable seating by day and additional bed spaces for visitors whenever they are needed.
- Modern design and colour choices that will complement any environment.
- Highly versatile positions which quickly transforms the chair from a lounge chair into a full length flat bed.
- Smooth flow pull and push action.
- Fully washable, bleach cleanable, anti-MRSA vinyl upholstery, in various designs and colours of your choice.
- Built in lockable castors for easy movability for cleaning purposes.