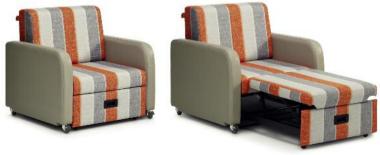

# Design Features

- Making the most of available space, this compact chair allows rooms to become multi-functional; providing comfortable seating by day and additional bed spaces for visitors whenever they are needed.
- Modern design and colour choices that will complement any environment.
- Highly versatile positions which quickly transforms the chair from a lounge chair into a full length flat bed.
- Smooth flow pull and push action.
- Fully washable, bleach cleanable, anti-MRSA vinyl upholstery, in various designs and colours of your choice.
- Built in lockable castors for easy movability for cleaning purposes.

## Comfort Features

- Deep Reflex foam cushioning to give the ultimate comfort when sitting or sleeping for long periods.
- Easy pull mechanism releases the bottom section of the bed, to provide a comfortable sitting or resting position with a long leg rest.
- To extend further, simply pull the base out a little further and tilt the headrest down to provide a full, flat adult length bed.