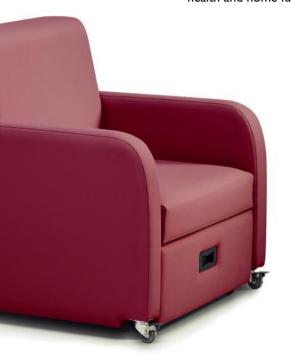

#### Stargazer

chair by day, bed by night

### **Innovation**

Making the most of available space, the compact Stargazer allows rooms to become multi-functional; an innovative solution to the problem of short term bed provision where space is minimal. An extremely comfortable seating and sleeping solution for visitors at a patient's bedside, affording them a very comfortable night's rest as they support family or friends.

# Design Features

- Making the most of available space, this compact chair allows rooms to become multi-functional; providing comfortable seating by day and additional bed spaces for visitors whenever they are needed.
- Modern design and colour choices that will complement any environment.
- Highly versatile positions which quickly transforms the chair from a lounge chair into a full length flat bed.
- Smooth flow pull and push action.
- Fully washable, bleach cleanable, anti-MRSA vinyl upholstery, in various designs and colours of your choice.
- Built in lockable castors for easy movability for cleaning purposes.

## Comfort Features

- Deep Reflex foam cushioning to give the ultimate comfort when sitting or sleeping for long periods.
- Easy pull mechanism releases the bottom section of the bed, to provide a comfortable sitting or resting position with a long leg rest.
- To extend further, simply pull the base out a little further and tilt the headrest down to provide a full, flat adult length bed.