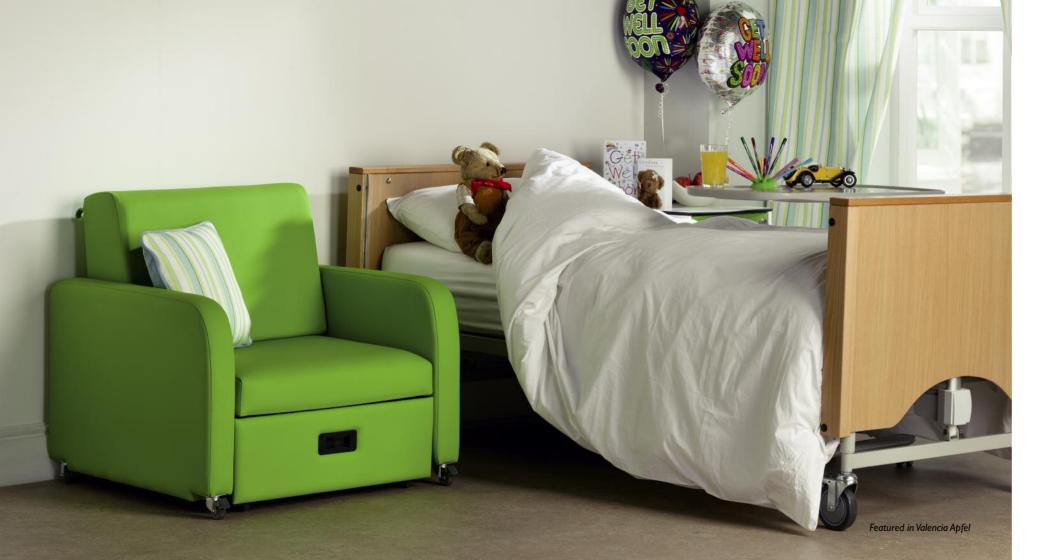

#### Stargazer

chair by day, bed by night

### **Innovation**

Making the most of available space, the compact Stargazer allows rooms to become multi-functional; an innovative solution to the problem of short term bed provision where space is minimal. An extremely comfortable seating and sleeping solution for visitors at a patient's bedside, affording them a very comfortable night's rest as they support family or friends.

# Design Features

- Making the most of available space, this compact chair allows rooms to become multi-functional; providing comfortable seating by day and additional bed spaces for visitors whenever they are needed.
- Modern design and colour choices that will complement any environment.
- Highly versatile positions which quickly transforms the chair from a lounge chair into a full length flat bed.
- Smooth flow pull and push action.
- Fully washable, bleach cleanable, anti-MRSA vinyl upholstery, in various designs and colours of your choice.
- Built in lockable castors for easy movability for cleaning purposes.