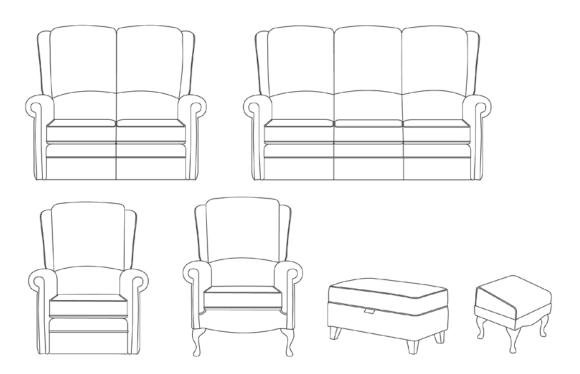

#### **Complimentary Furniture**

Choose from the collection, the Westbury range includes a two seat and three seat sofa, static chair, fireside chair and a choice of two footstools.

For full information please see our full brochure or visit our website **www.reposefurniture.co.uk** 