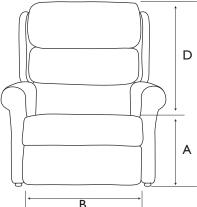

## Your Measurements

**Dimensions:** 

A Seat height

B Seat width

C Seat depth

| Fabric: |  |
|---------|--|
|         |  |
|         |  |
|         |  |

| Castors (Carpet)     |  |
|----------------------|--|
| Glides (Wood floors) |  |