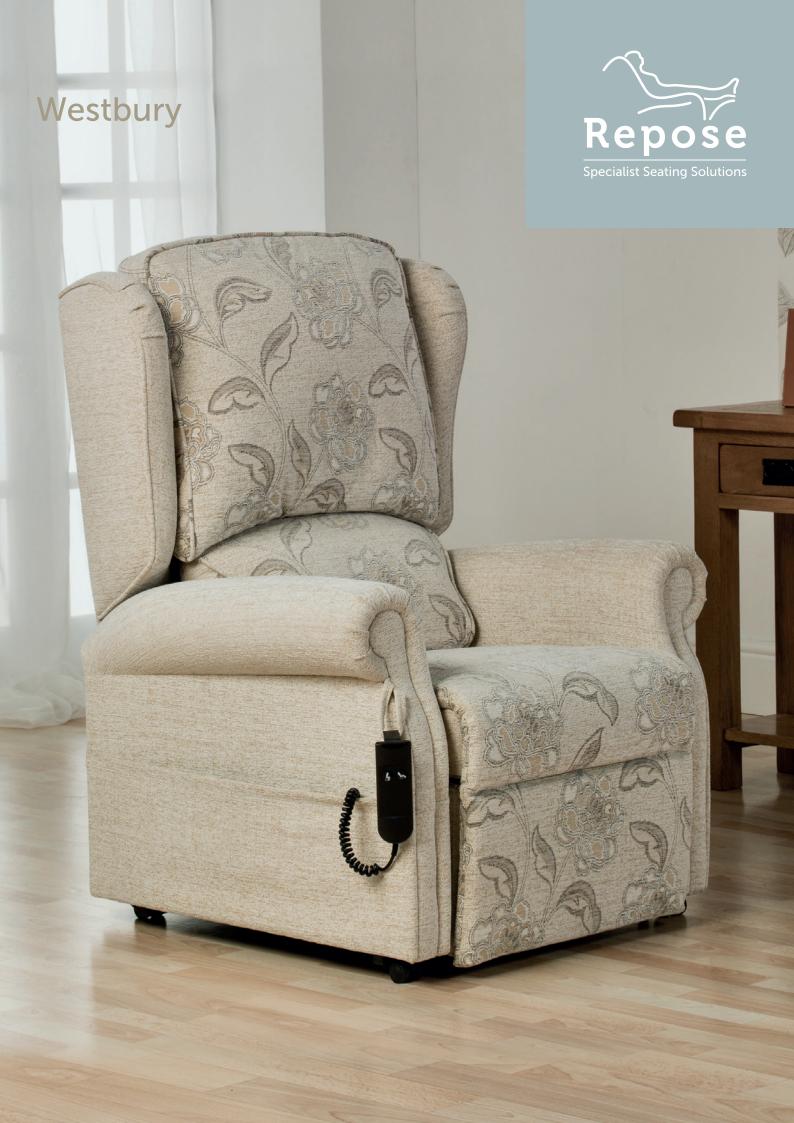

# Westbury

### Choose from the following rise recliner mechanisms:

- Single Motor Tilt in Space
- Standard Dual Motor
- Single Motor Three Way

- Dual Motor Tilt in Space
- Single Motor Wallhugger

#### Size ranges:

Seat Height 14 - 21"
 Seat Width 16 - 28"
 Seat Depth 16 - 22"

Repose offer a wide range of sizes, including larger sizes.

Your supplier will advise you on the size and weight combinations available.

#### **Complimentary Furniture**

Choose from the collection, the Westbury range includes a two seat and three seat sofa, static chair, fireside chair and a choice of two footstools.



For full information please see our full brochure or visit our website **www.reposefurniture.co.uk** 



## Your Measurements





**Dimensions:** 

A Seat height

B Seat width

C Seat d