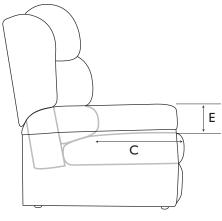

## Your Measurements

**Dimensions:** 

A Seat height

B Seat width

C Seat depth

| Fabric: |  |
|---------|--|
|         |  |
|         |  |
|         |  |

| Castors (Carpet)     |  |
|----------------------|--|
| Glides (Wood floors) |  |