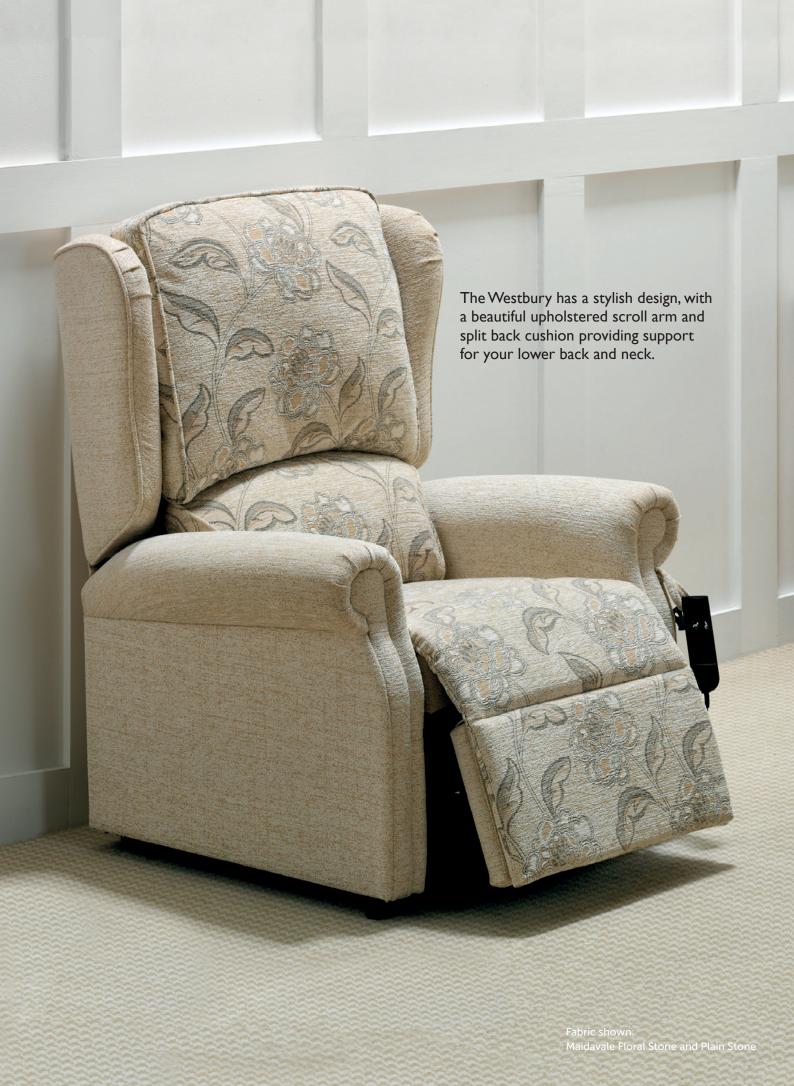

# Westbury

### Choose from the following rise recliner mechanisms:

- Single Motor Tilt in Space
- Standard Dual Motor
- Single Motor Three Way

- Dual Motor Tilt in Space
- Single Motor Wallhugger

#### Size ranges:

Seat Height 14 - 21"
 Seat Width 16 - 28"
 Seat Depth 16 - 22"

Repose offer a wide range of sizes, including larger sizes.

Your supplier will advise you on the size and weight combinations available.

#### **Complimentary Furniture**

Choose from the collection, the Westbury range includes a two seat and three seat sofa, static chair, fireside chair and a choice of two footstools.



For full information please see our full brochure or visit our website **www.reposefurniture.co.uk** 



## Your Measurements





**Dimensions:** 

A Seat height

B Seat width

C Seat dep