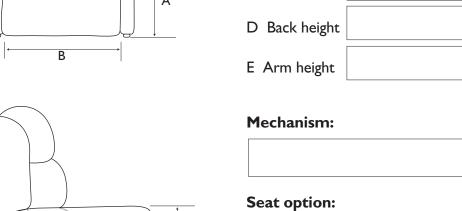

## Your Measurements

**Dimensions:** 

A Seat height

B Seat width

C Seat depth

| Fabric: |  |
|---------|--|
|         |  |
|         |  |
|         |  |

| Castors (Carpet)     |  |
|----------------------|--|
| Glides (Wood floors) |  |