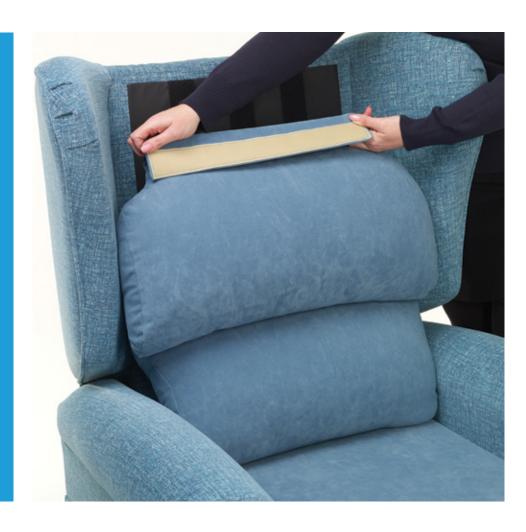

## Homecare Range

www.reposefurniture.co.uk

Back

|                          | Back Cushion                                                                                                                                                                                                                                   | Rimini | Marbella | Mayfair | Westbury | Henley   | Chatsworth | Chepstow | Berkshire | Alba     | Richmond | Kingston | Olympia  | Kensington |  |
|--------------------------|------------------------------------------------------------------------------------------------------------------------------------------------------------------------------------------------------------------------------------------------|--------|----------|---------|----------|----------|------------|----------|-----------|----------|----------|----------|----------|------------|--|
| Waterfall                | Individual fibre filled waterfall cushions, each of which are fully adjustable to accommodate maximum postural support. The those with mild kyphosis, scoliosis waterfall back can be useful for and reduced muscle mass on their back.        | •      |          | •       |          | <b>⊘</b> |            |          | •         |          |          |          | •        |            |  |
| Comfort Lateral          | Soft fibre filled back with lateral support, which can be useful for those who have limited trunk control or balance. It can be useful for those with early stages of neurological conditions such as MS or a Stroke survivor.                 |        |          | •       |          | •        |            | •        |           |          |          |          |          |            |  |
| Support lateral          | A foam filled back providing firmer lateral support with a soft fibre filled headrest. The firm lateral support maintains midline trunk alignment which can be useful for those post Stroke or early to mid-stages of neurological conditions. |        |          | •       |          | •        | •          |          |           |          |          |          |          |            |  |
| Button Back              | Our classically designed button back.                                                                                                                                                                                                          |        | •        | •       |          | •        |            |          |           |          |          |          | <b>⊘</b> |            |  |
| Split lumber             | Our split lumbar back.                                                                                                                                                                                                                         |        |          | •       | •        | •        |            |          |           |          |          |          | <b>②</b> |            |  |
| Unique Product           | This product is unique to the Alba                                                                                                                                                                                                             |        |          |         |          |          |            |          |           | •        |          |          |          |            |  |
|                          | This product is unique to the Richmond                                                                                                                                                                                                         |        |          |         |          |          |            |          |           |          | <b>Ø</b> |          |          |            |  |
|                          | This product is unique to the Kingston                                                                                                                                                                                                         |        |          |         |          |          |            |          |           |          |          | •        |          |            |  |
|                          | This product is unique to the Kensington                                                                                                                                                                                                       |        |          |         |          |          |            |          |           |          |          |          |          | •          |  |
| Removable as standard    |                                                                                                                                                                                                                                                | •      |          |         |          |          | •          | •        |           | <b>⊘</b> |          |          | <b>⊘</b> | •          |  |
| Removable upgrade option |                                                                                                                                                                                                                                                | •      | •        | •       | •        | •        |            |          | •         |          |          |          |          |            |  |