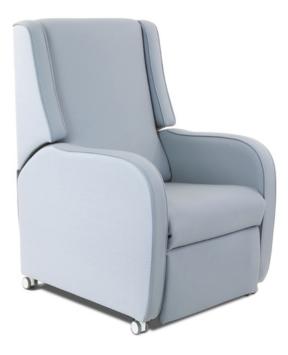

# Berkley

Without wings recliner chair

The contemporary style offers a sleek recliner chair suitable for general comfort, this chair has piped detailed arms and wings and sleek contoured flat back.

## Suitable for:

- General ward use
- Day care

Fabric in image: Manila Ore outside arm / wings & Valencia Platin inner

| Specification        | Inches | СМ    |
|----------------------|--------|-------|
| Seat height to floor | 19     | 48    |
| Seat width           | 20     | 51    |
| Seat depth           | 20     | 51    |
| Back height          | 28/29  | 71/74 |
| Arm height           | 7      | 18    |
| Overall height       | 44     | 112   |
| Overall width        | 27     | 69    |
| Overall depth        | 31     | 79    |
| Arm width            | 3      | 8     |
|                      |        |       |

#### **Standard features:**

- Flat back design
- · Heavy-duty lockable castors
- Available as manual, single motor electric recline only and as a riser recline
- · Max user weight 127kg (20stone)