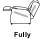

# **Berkley**

With wings

The contemporary style offers a sleek recliner chair suitable for general comfort, this chair has pipped detailed arms and wings, and a sleek contoured flat back.

#### **Suitable for:**

- · General ward use
- · Day care

Fabric in image: Manila Ore outside arm / wings & Valencia Platin inner

| Specification        | Inches | СМ    |
|----------------------|--------|-------|
| Seat height to floor | 19     | 48    |
| Seat width           | 20     | 51    |
| Seat depth           | 20     | 51    |
| Back height          | 28/29  | 71/74 |
| Arm height           | 7      | 18    |
| Overall height       | 44     | 112   |
| Overall width        | 27     | 69    |
| Overall depth        | 31     | 79    |
| Arm width            | 3      | 8     |