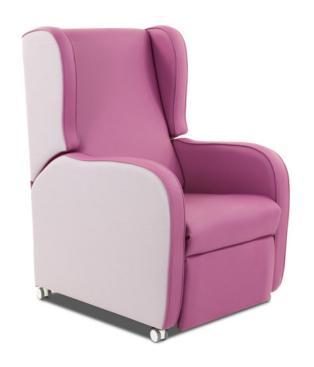

# **Berkley**

With wings

The contemporary style offers a sleek recliner chair suitable for general comfort, this chair has pipped detailed arms and wings, and a sleek contoured flat back.

#### **Suitable for:**

- · General ward use
- · Day care

Fabric in image: Manila Ore outside arm / wings & Valencia Platin inner

| Specification        | Inches | СМ    |
|----------------------|--------|-------|
| Seat height to floor | 19     | 48    |
| Seat width           | 20     | 51    |
| Seat depth           | 20     | 51    |
| Back height          | 28/29  | 71/74 |
| Arm height           | 7      | 18    |
| Overall height       | 44     | 112   |
| Overall width        | 27     | 69    |
| Overall depth        | 31     | 79    |
| Arm width            | 3      | 8     |