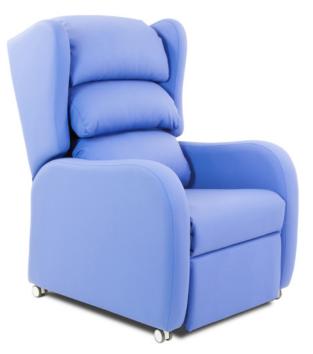

# **Texas**

Padded recliner chair

Designed for general all day seating comfort, with the waterfall back offering ultimate support, three deeply filled soft cushions support your head, neck, and full length back.

#### **Suitable for:**

- · General ward use
- Day care

Fabric in image: Valencia Lavendel

| Specification        | Inches | CM    |
|----------------------|--------|-------|
| Seat height to floor | 19     | 48    |
| Seat width           | 20     | 51    |
| Seat depth           | 20     | 51    |
| Back height          | 28/29  | 71/74 |
| Arm height           | 7      | 18    |
| Overall height       | 45     | 114   |
| Overall width        | 30     | 76    |
| Overall depth        | 34     | 86    |
| Arm width            | 4      | 10    |
|                      |        |       |

#### Standard features:

- · Waterfall support back design
- · Heavy-duty lockable castors
- Available as manual, single motor electric recline only and as a riser recline, with a dual option
- · Max user weight 127kg (20stone)