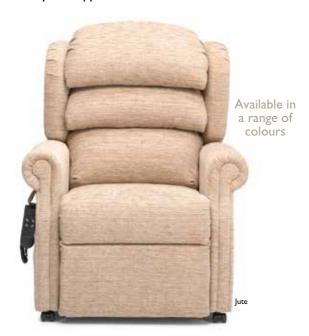

## **Express delivery chairs**

Our Luxury Express Chairs have the option of 3 back styles, 4 colours and the choice of Standard Dual Motor or Single Motor Tilt in Space mechanisms.

We have built into the chairs our luxurious top of the range pocket sprung seat cushion and the chair comes with matching arm covers to protect the high wear areas of your chair.