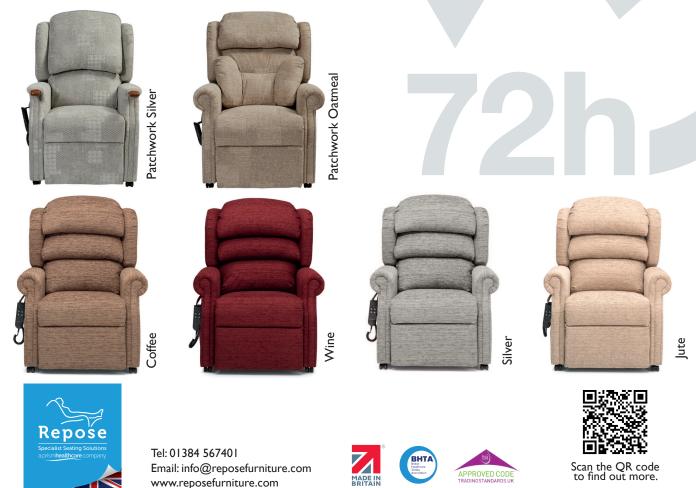

Our Luxury Express Chairs have the option of 3 back styles, 6 colours, 2 arm styles and 3 different mechanisms to optimise comfort.

We have built into the chairs our luxurious top of the range pocket sprung cushion and the chair comes with matching arm covers to protect the high wear areas of your chair.

## The Luxury Express - Now available in 3 sizes:

|                                 |         | Standard | Super  |
|---------------------------------|---------|----------|--------|
|                                 | Classic | Petite   | Petite |
| <ul> <li>Seat Height</li> </ul> | 19"     | 18"      | 16"    |
| <ul> <li>Seat Width</li> </ul>  | 20"     | 18"      | 18"    |
| <ul> <li>Seat Depth</li> </ul>  | 20"     | 18"      | 18"    |
| <ul> <li>Back Height</li> </ul> | 27"     | 26"      | 26"    |
| • Arm Height                    | 7"      | 7"       | 6"     |