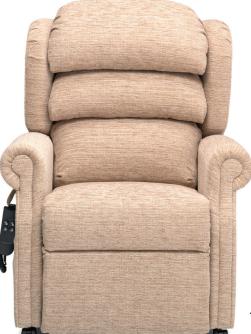

## Express **b** delivery chairs

If you need a chair urgently, but don't want to compromise on comfort then consider our Luxury Express Chairs.

Order today, before I I am and your chair will be with your supplier in the next 48-72 hours\*.

Our Luxury Express Chairs have the option of 3 back styles, 6 colours, 2 arm styles and 3 different mechanisms to optimise comfort.

We have built into the chairs our luxurious top of the range pocket sprung cushion and the chair comes with matching arm covers to protect the high wear areas of your chair.

## The Luxury Express - Now available in 3 sizes:

|                                 |         | Standard | Super  |
|---------------------------------|---------|----------|--------|
|                                 | Classic | Petite   | Petite |
| <ul> <li>Seat Height</li> </ul> | 19"     | 18"      | 16"    |
| <ul> <li>Seat Width</li> </ul>  | 20"     | 18"      | 18"    |
| <ul> <li>Seat Depth</li> </ul>  | 20"     | 18"      | 18"    |
| <ul> <li>Back Height</li> </ul> | 27"     | 26"      | 26"    |
| • Arm Height                    | 7"      | 7"       | 6"     |

Our popular waterfall back with three tiered soft cushions.

Our Chester support lateral back.

Our split lumbar back.

Our classic

scroll arm.

Our luxurious wood knuckle, available in light, medium and dark.