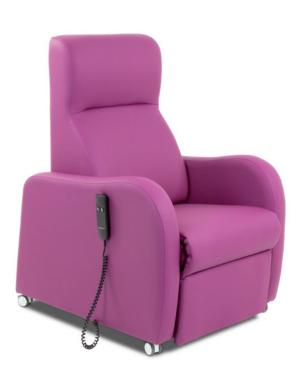

# Stamford

Recliner chair

Suitable for:General ward use

• Day care

Designed for general comfort this chair has limited seams and simple lines to assist with infection control processes.

Inches

Fabric in image: Valencia Berry

### **Standard features:**

- · Posture support back design
- Heavy-duty lockable castors
- Available as manual, single motor electric recline only and as a riser recline.
- Max user weight 127kg (20stone)

#### **Fabric Options:**

- Cadet Shieldplus™
- Valencia
- Dartex (VP)
- · Other bespoke fabrics available upon request