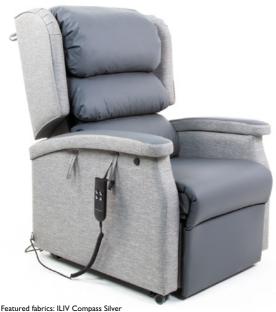

## Lynton

The flexibility of the Lynton Healthcare Chair lies in its complete adjustability to suit a variety of users needs without the need to stock or purchase different size seating. This rise recliner puts the healthcare team in ultimate control, providing a full range of options to tailor the chair precisely for everyone's comfort and care

Featured fabrics: ILIV Compass Silver Dartex Vp Grey in contact areas

## Lynton